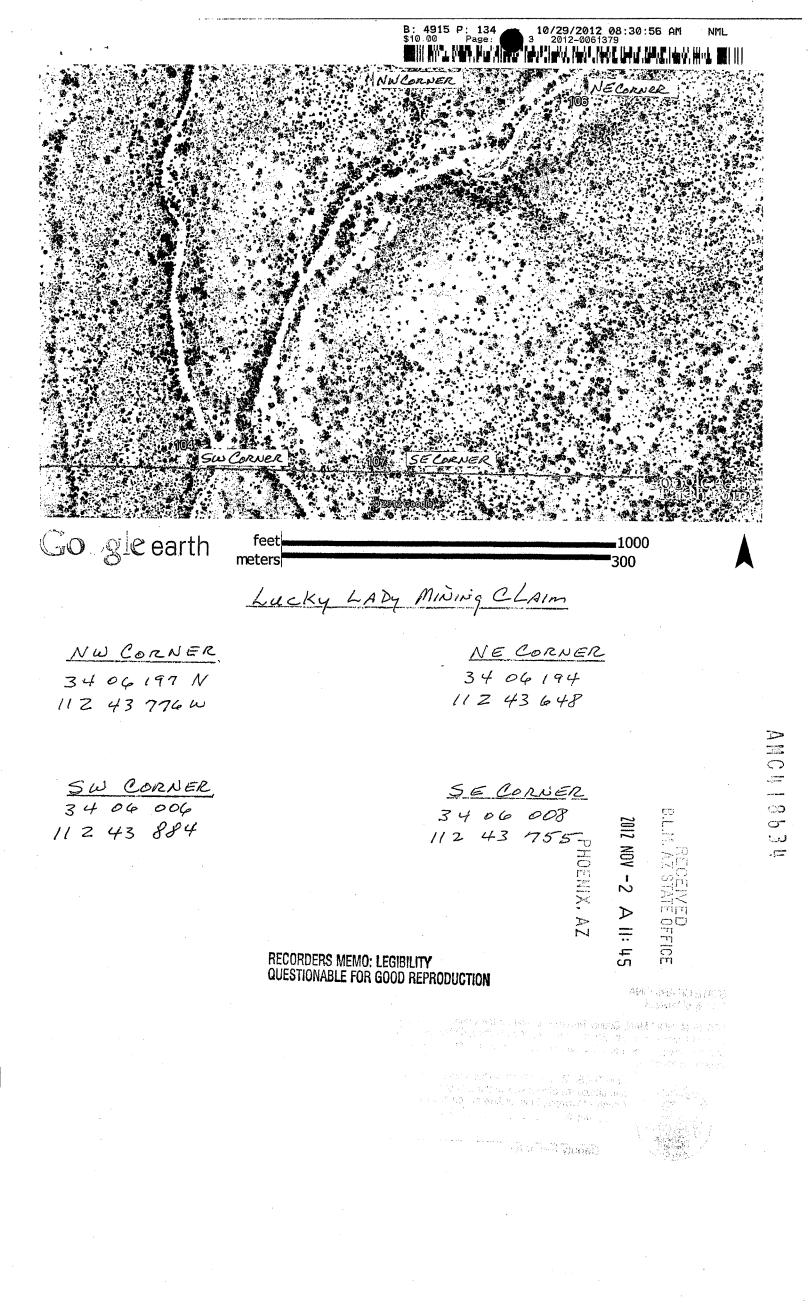

| LINE<br>NO. | AMC<br>NUMBER | CLAIM/SITE NAME | COUNTY RECORDER<br>DATA (If available) | TWP | RNG | SEC |
|-------------|---------------|-----------------|----------------------------------------|-----|-----|-----|
| 1           | Amc<br>418634 | Lucky lady      |                                        | 9N  | 5W  | 24  |
| 2           |               | / /             |                                        |     |     |     |
| 3           |               |                 |                                        |     |     |     |
| 4           |               |                 |                                        |     |     |     |
| 5           |               |                 |                                        |     |     |     |
| 6           |               |                 |                                        |     |     |     |
| 7           |               |                 |                                        |     |     |     |
| 8           |               |                 |                                        |     |     |     |
| 9           |               |                 |                                        |     |     |     |
| 10          |               |                 |                                        |     |     |     |