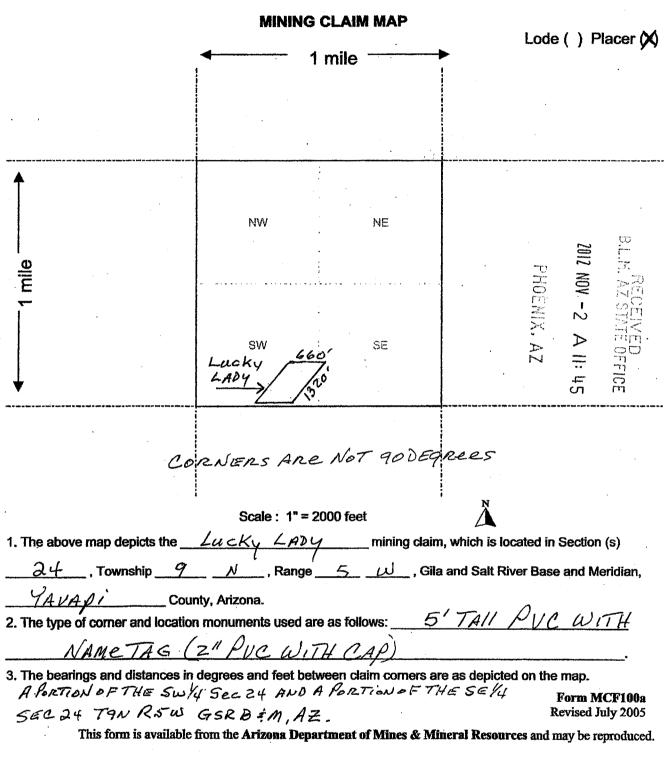

| LINE<br>NO. | AMC<br>NUMBER | CLAIM/SITE NAME | COUNTY RECORDER<br>DATA (If available) | TWP | RNG | SEC |
|-------------|---------------|-----------------|----------------------------------------|-----|-----|-----|
| 1           | Amc<br>418634 | Lucky lady      |                                        | 9N  | 5W  | 24  |
| 2           |               | / /             |                                        |     |     |     |
| 3           |               |                 |                                        |     |     |     |
| 4           |               |                 |                                        |     |     |     |
| 5           |               |                 |                                        |     |     |     |
| 6           |               |                 |                                        |     |     |     |
| 7           |               |                 |                                        |     |     |     |
| 8           |               |                 |                                        |     |     |     |
| 9           |               |                 |                                        |     |     |     |
| 10          |               |                 |                                        |     |     |     |